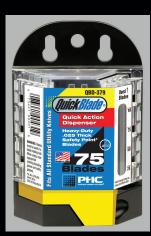

## **Dispensers:**

- Reduces worker injury by safely dispensing one blade at a time
- Increases worker productivity

BB5017KIT (SPD-017 QuickBlade Blade Dispenser & Blade Bank)

**Made in USA** 

BH00206

| Blade Bank/QuickBlade Dispenser Part Numbers |                               |                                                          |
|----------------------------------------------|-------------------------------|----------------------------------------------------------|
| Blade Bank: BB00205                          |                               |                                                          |
| Blade Bank w/wall mounting bracket: BH00206  |                               |                                                          |
| <b>Dispenser Only</b><br>(Blades included)   | Blade Bank/Dispenser<br>Combo | Blade Bank/Dispenser<br>Combo w/wall mounting<br>bracket |
| <b>QBD-324</b> (SB-92)                       | BB5324KIT                     | BB6324KIT                                                |
| <b>QBD-379</b> (SPS-92)                      | BB5379KIT                     | BB6379KIT                                                |
| <b>SPD-017</b> (SP-017)                      | BB5017KIT                     | BB6017KIT                                                |

OBD-324

QBD-379