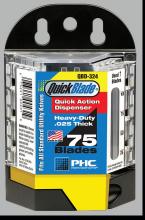

## **Dispensers:**

- Reduces worker injury by safely dispensing one blade at a time
- Increases worker productivity

BB5017KIT (SPD-017 QuickBlade Blade Dispenser & Blade Bank)

**Made in USA** 

BH00206

| Blade Bank/QuickBlade Dispenser Part Numbers |                               |                                                          |
|----------------------------------------------|-------------------------------|----------------------------------------------------------|
| Blade Bank: BB00205                          |                               |                                                          |
| Blade Bank w/wall mounting bracket: BH00206  |                               |                                                          |
| <b>Dispenser Only</b><br>(Blades included)   | Blade Bank/Dispenser<br>Combo | Blade Bank/Dispenser<br>Combo w/wall mounting<br>bracket |
| <b>QBD-324</b> (SB-92)                       | BB5324KIT                     | BB6324KIT                                                |
| <b>QBD-379</b> (SPS-92)                      | BB5379KIT                     | BB6379KIT                                                |
| <b>SPD-017</b> (SP-017)                      | BB5017KIT                     | BB6017KIT                                                |

OBD-324

QBD-379