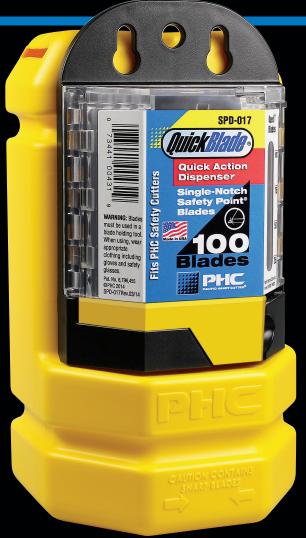

## **Dispensers:**

- Reduces worker injury by safely dispensing one blade at a time
- Increases worker productivity

BB5017KIT (SPD-017 QuickBlade Blade Dispenser & Blade Bank)

**Made in USA** 

BH00206

| Blade Bank/QuickBlade Dispenser Part Numbers |                               |                                                          |
|----------------------------------------------|-------------------------------|----------------------------------------------------------|
| Blade Bank: BB00205                          |                               |                                                          |
| Blade Bank w/wall mounting bracket: BH00206  |                               |                                                          |
| <b>Dispenser Only</b><br>(Blades included)   | Blade Bank/Dispenser<br>Combo | Blade Bank/Dispenser<br>Combo w/wall mounting<br>bracket |
| <b>QBD-324</b> (SB-92)                       | BB5324KIT                     | BB6324KIT                                                |
| <b>QBD-379</b> (SPS-92)                      | BB5379KIT                     | BB6379KIT                                                |
| <b>SPD-017</b> (SP-017)                      | BB5017KIT                     | BB6017KIT                                                |