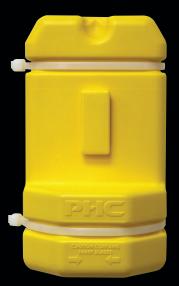

## PHC Blade Bank/Blade Dispenser Combo Kit

- Get used blades out of the workplace, off the floor, out of trash bags and all other potentially hazardous locations
- Safely stores used blades
- Mounts easily

## **Dispensers:**

- Reduces worker injury by safely dispensing one blade at a time
- Increases worker productivity

BB5017KIT (SPD-017 QuickBlade Blade Dispenser & Blade Bank)

**Made in USA** 

BH00206

| Blade Bank/QuickBlade Dispenser Part Numbers |                               |                                                          |
|----------------------------------------------|-------------------------------|----------------------------------------------------------|
| Blade Bank: BB00205                          |                               |                                                          |
| Blade Bank w/wall mounting bracket: BH00206  |                               |                                                          |
| <b>Dispenser Only</b><br>(Blades included)   | Blade Bank/Dispenser<br>Combo | Blade Bank/Dispenser<br>Combo w/wall mounting<br>bracket |
| <b>QBD-324</b> (SB-92)                       | BB5324KIT                     | BB6324KIT                                                |
| <b>QBD-379</b> (SPS-92)                      | BB5379KIT                     | BB6379KIT                                                |
| <b>SPD-017</b> (SP-017)                      | BB5017KIT                     | BB6017KIT                                                |